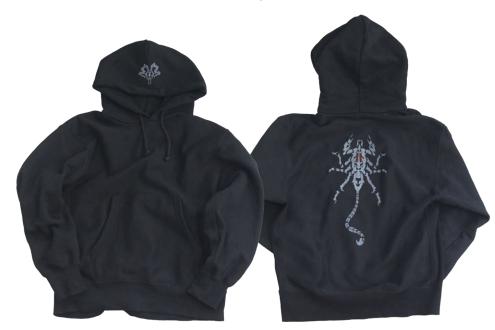

Size M

Balance hoodie ¥ 7,500

100% Cotton AH 90% Cotton. 10% Polyester HC 50% Cotton. 50% Polyester Color Black

Size M

Key shevre topic. All of Gear Hub

Balance hoodie ¥ 7,500

100% Cotton AH 90% Cotton. 10% Polyester HC 50% Cotton. 50% Polyester Color White

Size M

Balance hoodie ¥ 7,500

100% Cotton AH 90% Cotton. 10% Polyester HC 50% Cotton. 50% Polyester Color White

Size M

Key shevre topic. All of Gear Hub

Key shevre topic. All of Gear Hub

Mesh Cap ¥ 8,200

Size F