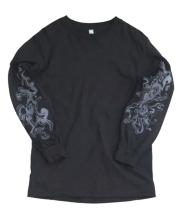

T-shirt ¥ 5,500

100% Cotton AH 90% Cotton. 10% Polyester HC 50% Cotton. 50% Polyester

AH 90% Cotton. 10% Polyester HC 50% Cotton. 50% Polyester

Size S Color Black

Size S Color Black

T-shirt ¥ 5,500

100% Cotton AH 90% Cotton. 10% Polyester HC 50% Cotton. 50% Polyester T-shirt ¥ 5,500