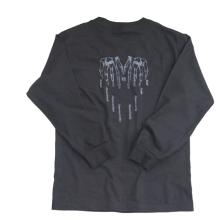

T-shirt ¥ 5,500

100% Cotton AH 90% Cotton. 10% Polyester HC 50% Cotton. 50% Polyester

AH 90% Cotton. 10% Polyester HC 50% Cotton. 50% Polyester

Size S Color Black

Size S Color Black

T-shirt ¥ 5,500

100% Cotton AH 90% Cotton. 10% Polyester HC 50% Cotton. 50% Polyester T-shirt ¥ 5,500