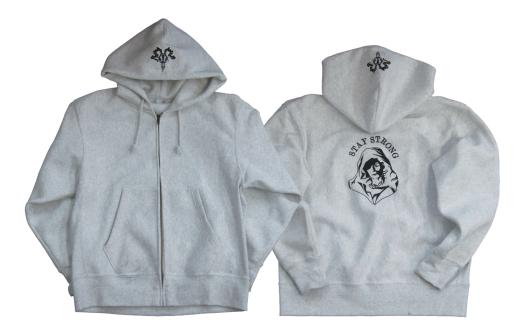

Size M

Balance hoodie ¥ 7,500

100% Cotton AH 90% Cotton. 10% Polyester HC 50% Cotton. 50% Polyester Color White

Size M

Key shevre topic. All of Gear Hub

Key shevre topic. All of Gear Hub

Mesh Cap ¥ 8,200

Size F