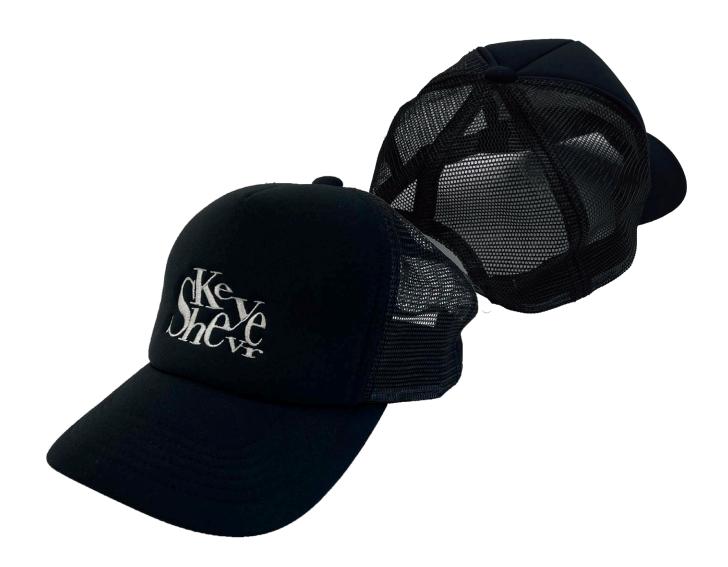

Size M

Balance hoodie ¥ 7,500

100% Cotton AH 90% Cotton. 10% Polyester HC 50% Cotton. 50% Polyester Color White

Size M

Key shevre topic. All of Gear Hub

Key shevre topic. All of Gear Hub

Mesh Cap ¥ 8,200

Size F

Color White

Blend ratio 100% Polyester

Gender: Unisex

Mesh Cap ¥ 8,200

Size F

Color White

Blend ratio 100% Polyester

Gender: Unisex