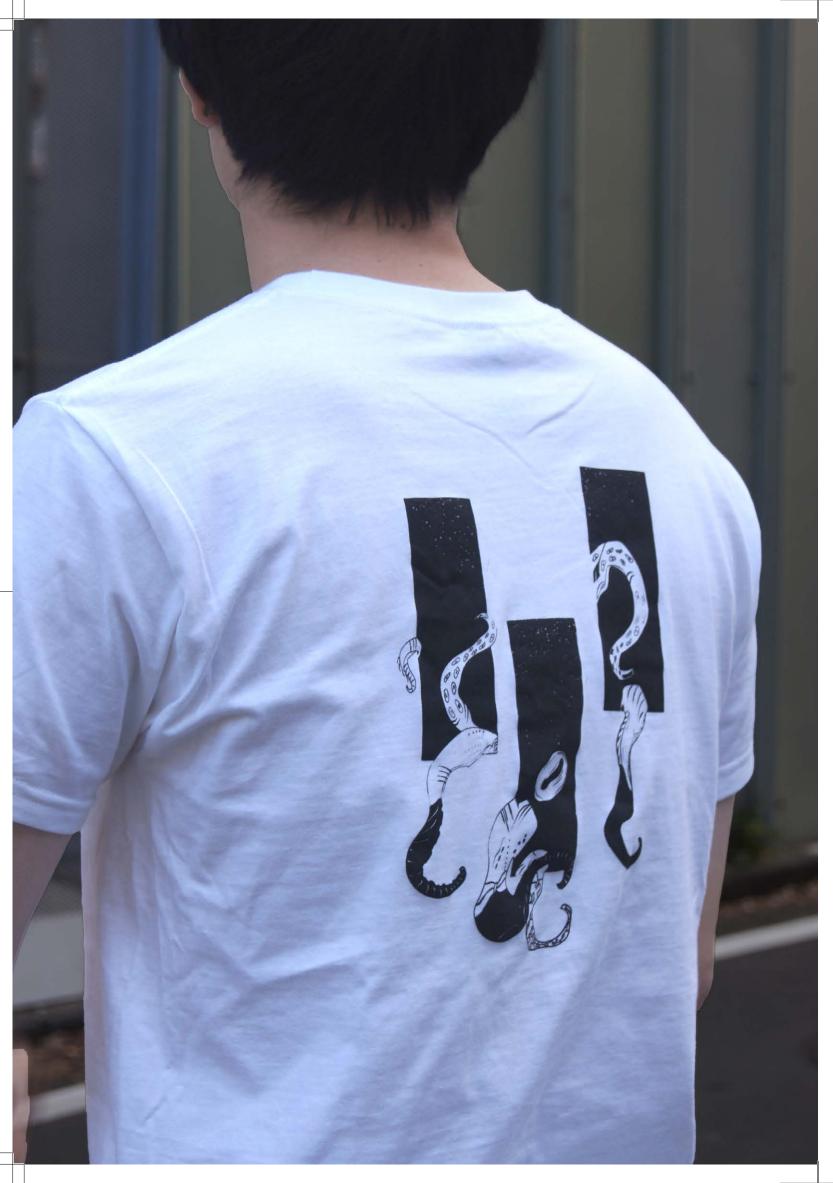

T-shirt ¥ 4,500

100% Cotton AH 90% Cotton. 10% Polyester HC 50% Cotton. 50% Polyester

T-shirt ¥ 4,500

100% Cotton AH 90% Cotton. 10% Polyester HC 50% Cotton. 50% Polyester

Size S Color Black

Size S Color Black

T-shirt ¥ 5,500

100% Cotton AH 90% Cotton. 10% Polyester HC 50% Cotton. 50% Polyester

AH 90% Cotton. 10% Polyester HC 50% Cotton. 50% Polyester

Size S Color Black

Size S Color Black

T-shirt ¥ 5,500

100% Cotton AH 90% Cotton. 10% Polyester HC 50% Cotton. 50% Polyester T-shirt ¥ 5,500