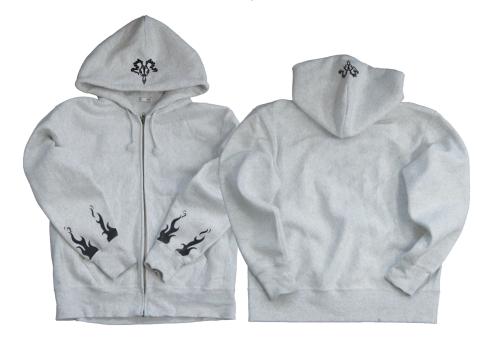

100% Cotton AH 90% Cotton. 10% Polyester HC 50% Cotton. 50% Polyester Key shevre topic. All of Gear Hub

Balance hoodie ¥ 7,500

100% Cotton AH 90% Cotton. 10% Polyester HC 50% Cotton. 50% Polyester Color Black

Size M

Balance hoodie ¥ 7,500

100% Cotton AH 90% Cotton. 10% Polyester HC 50% Cotton. 50% Polyester Color Black

Size M

Key shevre topic. All of Gear Hub

Balance hoodie ¥ 7,500

100% Cotton AH 90% Cotton. 10% Polyester HC 50% Cotton. 50% Polyester Color White

Size M

Balance hoodie ¥ 7,500

100% Cotton AH 90% Cotton. 10% Polyester HC 50% Cotton. 50% Polyester Color White

Size M

Key shevre topic. All of Gear Hub

Key shevre topic. All of Gear Hub

Mesh Cap ¥ 8,200

Size F