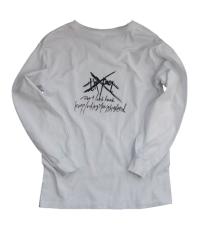

T-shirt ¥ 5,500

100% Cotton AH 90% Cotton. 10% Polyester HC 50% Cotton. 50% Polyester

AH 90% Cotton. 10% Polyester HC 50% Cotton. 50% Polyester

Size S Color Black

Size S Color Black

T-shirt ¥ 5,500

100% Cotton AH 90% Cotton. 10% Polyester HC 50% Cotton. 50% Polyester T-shirt ¥ 5,500