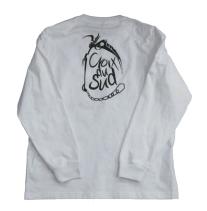

T-shirt ¥ 5,500

100% Cotton AH 90% Cotton. 10% Polyester HC 50% Cotton. 50% Polyester

AH 90% Cotton. 10% Polyester HC 50% Cotton. 50% Polyester

Size S Color Black

Size S Color Black

T-shirt ¥ 5,500

100% Cotton AH 90% Cotton. 10% Polyester HC 50% Cotton. 50% Polyester T-shirt ¥ 5,500