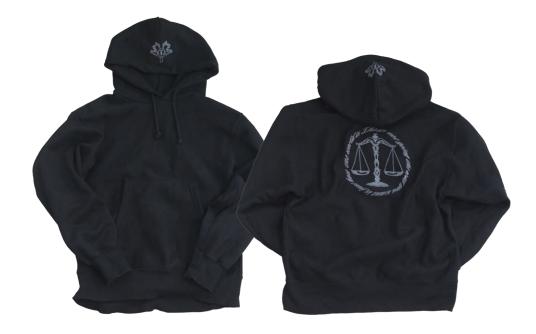

100% Cotton AH 90% Cotton. 10% Polyester HC 50% Cotton. 50% Polyester Key shevre topic. All of Gear Hub

Balance hoodie ¥ 7,500

100% Cotton AH 90% Cotton. 10% Polyester HC 50% Cotton. 50% Polyester Color Black

Size M

Balance hoodie ¥ 7,500

100% Cotton AH 90% Cotton. 10% Polyester HC 50% Cotton. 50% Polyester Color Black

Size M

Key shevre topic. All of Gear Hub

Balance hoodie ¥ 7,500

100% Cotton AH 90% Cotton. 10% Polyester HC 50% Cotton. 50% Polyester Color White