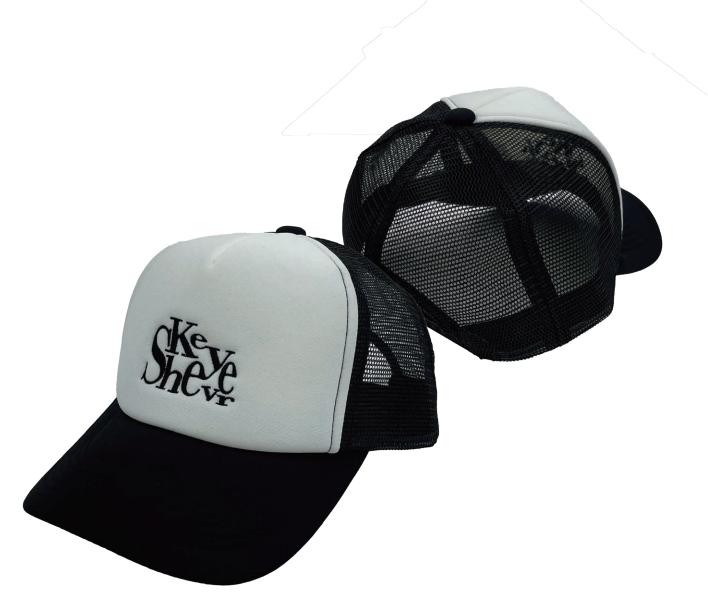

Size M

Balance hoodie ¥ 7,500

100% Cotton AH 90% Cotton. 10% Polyester HC 50% Cotton. 50% Polyester Color White

Size M

Key shevre topic. All of Gear Hub

Key shevre topic. All of Gear Hub

Mesh Cap ¥ 8,200

Size F

Color White

Blend ratio 100% Polyester

Gender: Unisex

Mesh Cap ¥ 8,200

Size F

Color White

Blend ratio 100% Polyester

Gender: Unisex