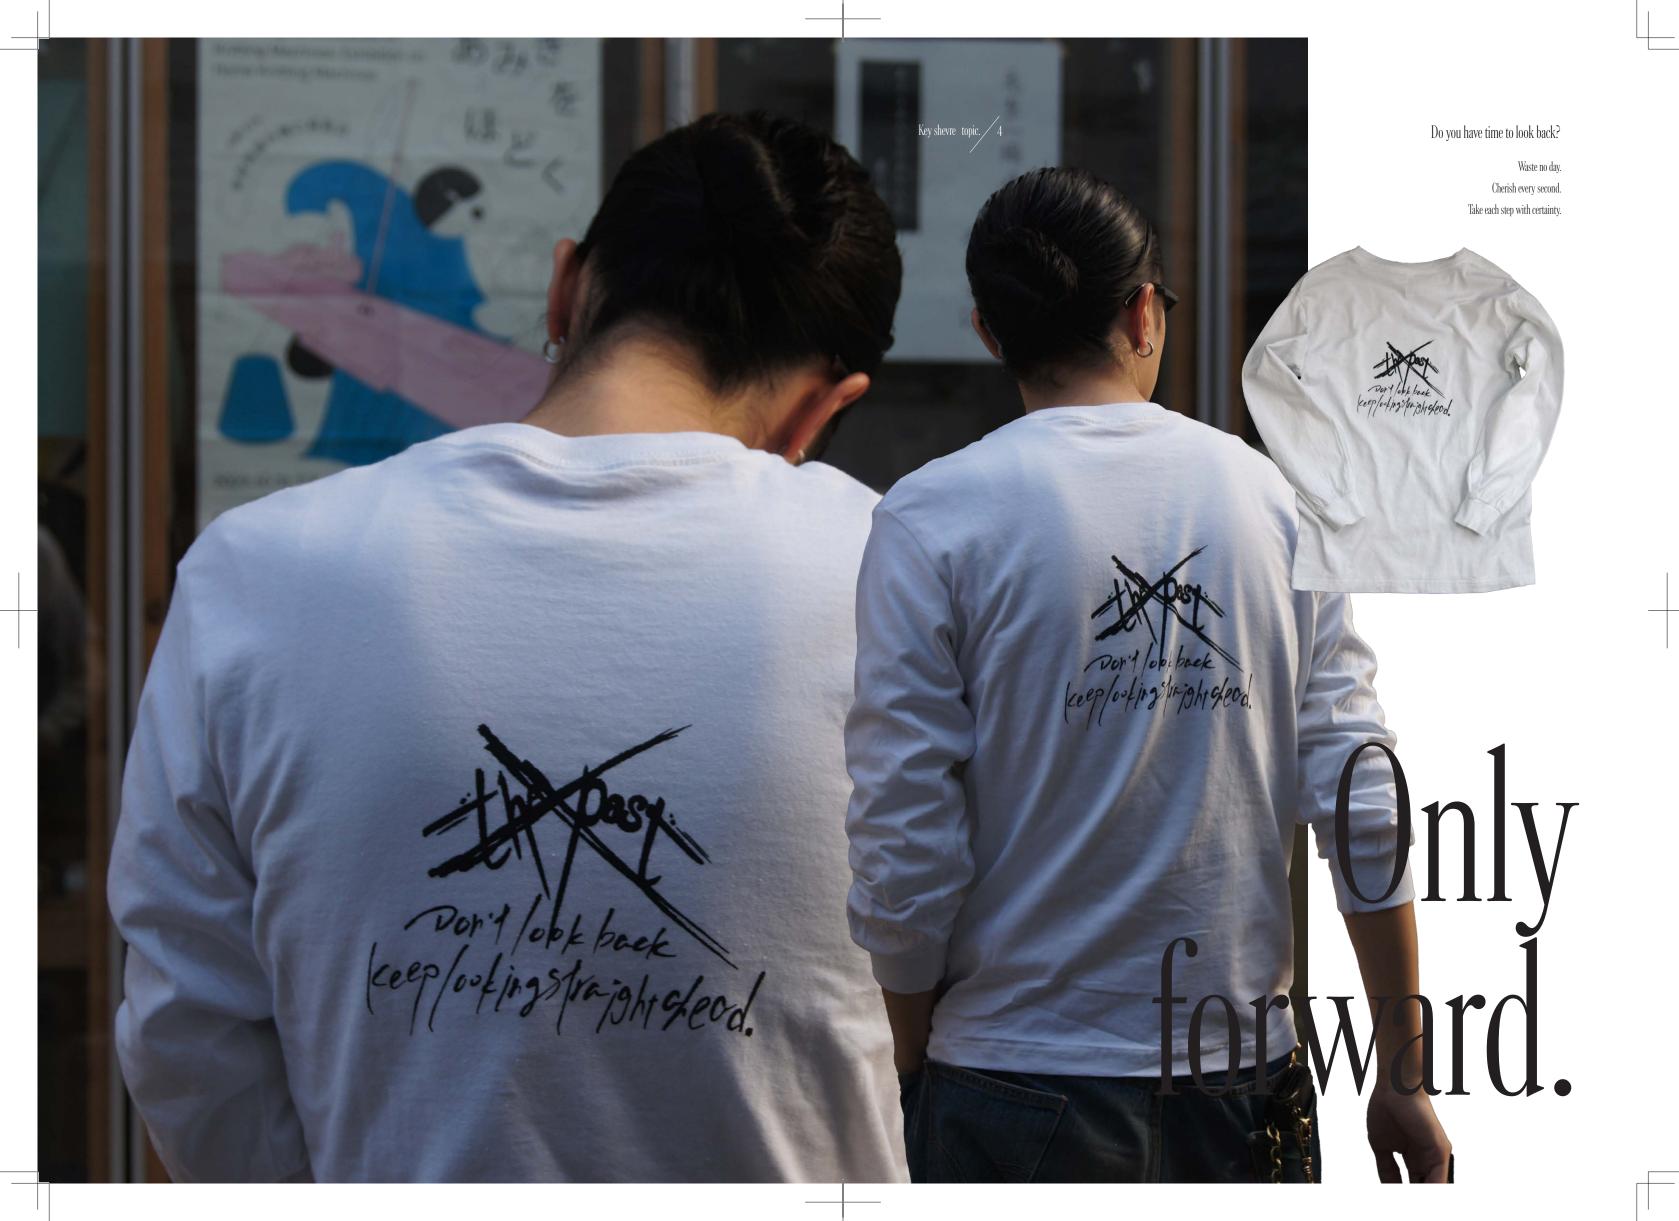

T-shirt ¥ 4,500

100% Cotton AH 90% Cotton. 10% Polyester HC 50% Cotton. 50% Polyester

T-shirt ¥ 4,500

100% Cotton AH 90% Cotton. 10% Polyester HC 50% Cotton. 50% Polyester

Size S Color Black

Size S Color Black

T-shirt ¥ 5,500

100% Cotton AH 90% Cotton. 10% Polyester HC 50% Cotton. 50% Polyester

AH 90% Cotton. 10% Polyester HC 50% Cotton. 50% Polyester

Size S Color Black

Size S Color Black

T-shirt ¥ 5,500

100% Cotton AH 90% Cotton. 10% Polyester HC 50% Cotton. 50% Polyester T-shirt ¥ 5,500