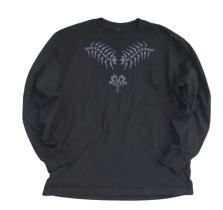

T-shirt ¥ 5,500

100% Cotton AH 90% Cotton. 10% Polyester HC 50% Cotton. 50% Polyester

AH 90% Cotton. 10% Polyester HC 50% Cotton. 50% Polyester

Size S Color Black

Size S Color Black

T-shirt ¥ 5,500

100% Cotton AH 90% Cotton. 10% Polyester HC 50% Cotton. 50% Polyester T-shirt ¥ 5,500