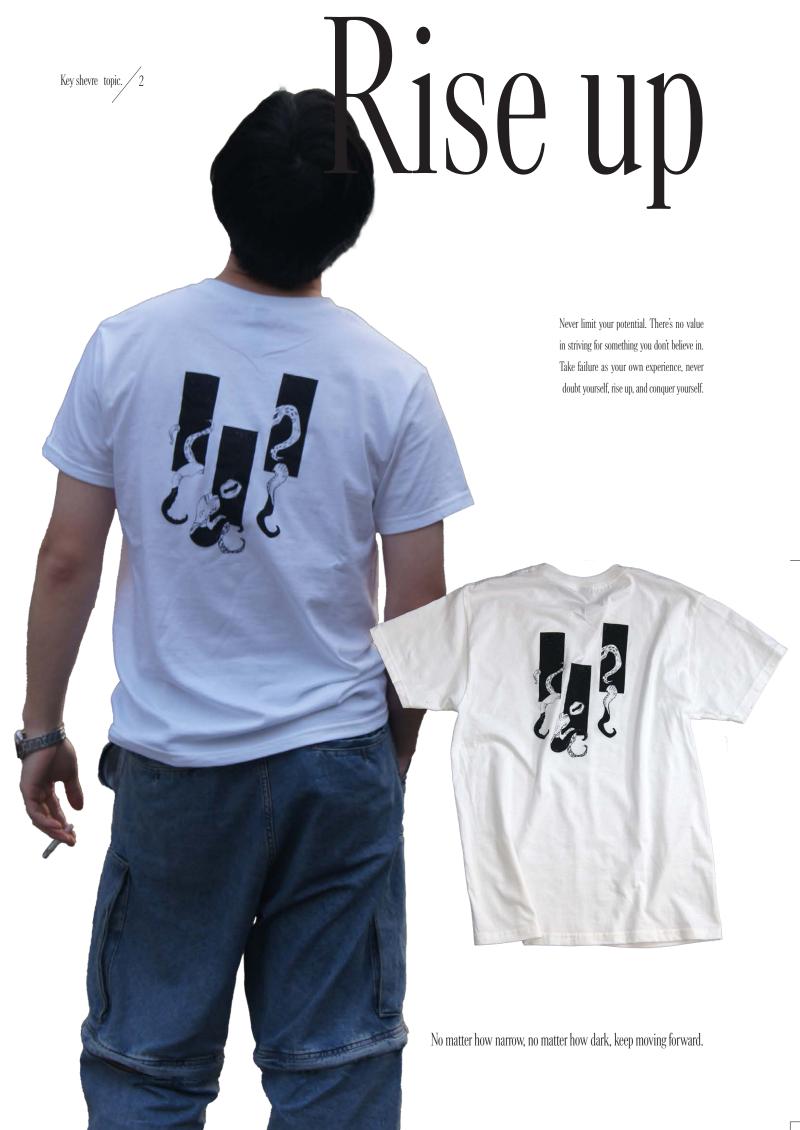

T-shirt ¥ 4,500

100% Cotton AH 90% Cotton. 10% Polyester HC 50% Cotton. 50% Polyester

T-shirt ¥ 4,500

100% Cotton AH 90% Cotton. 10% Polyester HC 50% Cotton. 50% Polyester

Size S Color Black

Size S Color Black

T-shirt ¥ 5,500

100% Cotton AH 90% Cotton. 10% Polyester HC 50% Cotton. 50% Polyester

AH 90% Cotton. 10% Polyester HC 50% Cotton. 50% Polyester

Size S Color Black

Size S Color Black

T-shirt ¥ 5,500

100% Cotton AH 90% Cotton. 10% Polyester HC 50% Cotton. 50% Polyester T-shirt ¥ 5,500