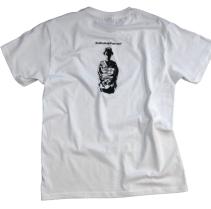

Size S Color White

Size M

Color White

Size S Color White

100% Cotton AH 90% Cotton. 10% Polyester HC 50% Cotton. 50% Polyester

100% Cotton AH 90% Cotton. 10% Polyester HC 50% Cotton. 50% Polyester

Size M Color White

T-shirt ¥ 4,500

100% Cotton AH 90% Cotton. 10% Polyester HC 50% Cotton. 50% Polyester

T-shirt ¥ 4,500

100% Cotton AH 90% Cotton. 10% Polyester HC 50% Cotton. 50% Polyester

Size S Color Black

Size S Color Black