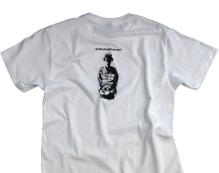

Size S Color White

Size M

Color White

Size S Color White

100% Cotton AH 90% Cotton. 10% Polyester HC 50% Cotton. 50% Polyester

100% Cotton AH 90% Cotton. 10% Polyester HC 50% Cotton. 50% Polyester

Size M Color White

T-shirt ¥ 4,500

100% Cotton AH 90% Cotton. 10% Polyester HC 50% Cotton. 50% Polyester

T-shirt ¥ 4,500

100% Cotton AH 90% Cotton. 10% Polyester HC 50% Cotton. 50% Polyester

Size S Color Black

Size S Color Black