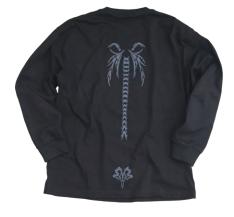

T-shirt ¥ 5,500

100% Cotton AH 90% Cotton. 10% Polyester HC 50% Cotton. 50% Polyester

AH 90% Cotton. 10% Polyester HC 50% Cotton. 50% Polyester

Size S Color Black

Size S Color Black

T-shirt ¥ 5,500

100% Cotton AH 90% Cotton. 10% Polyester HC 50% Cotton. 50% Polyester T-shirt ¥ 5,500