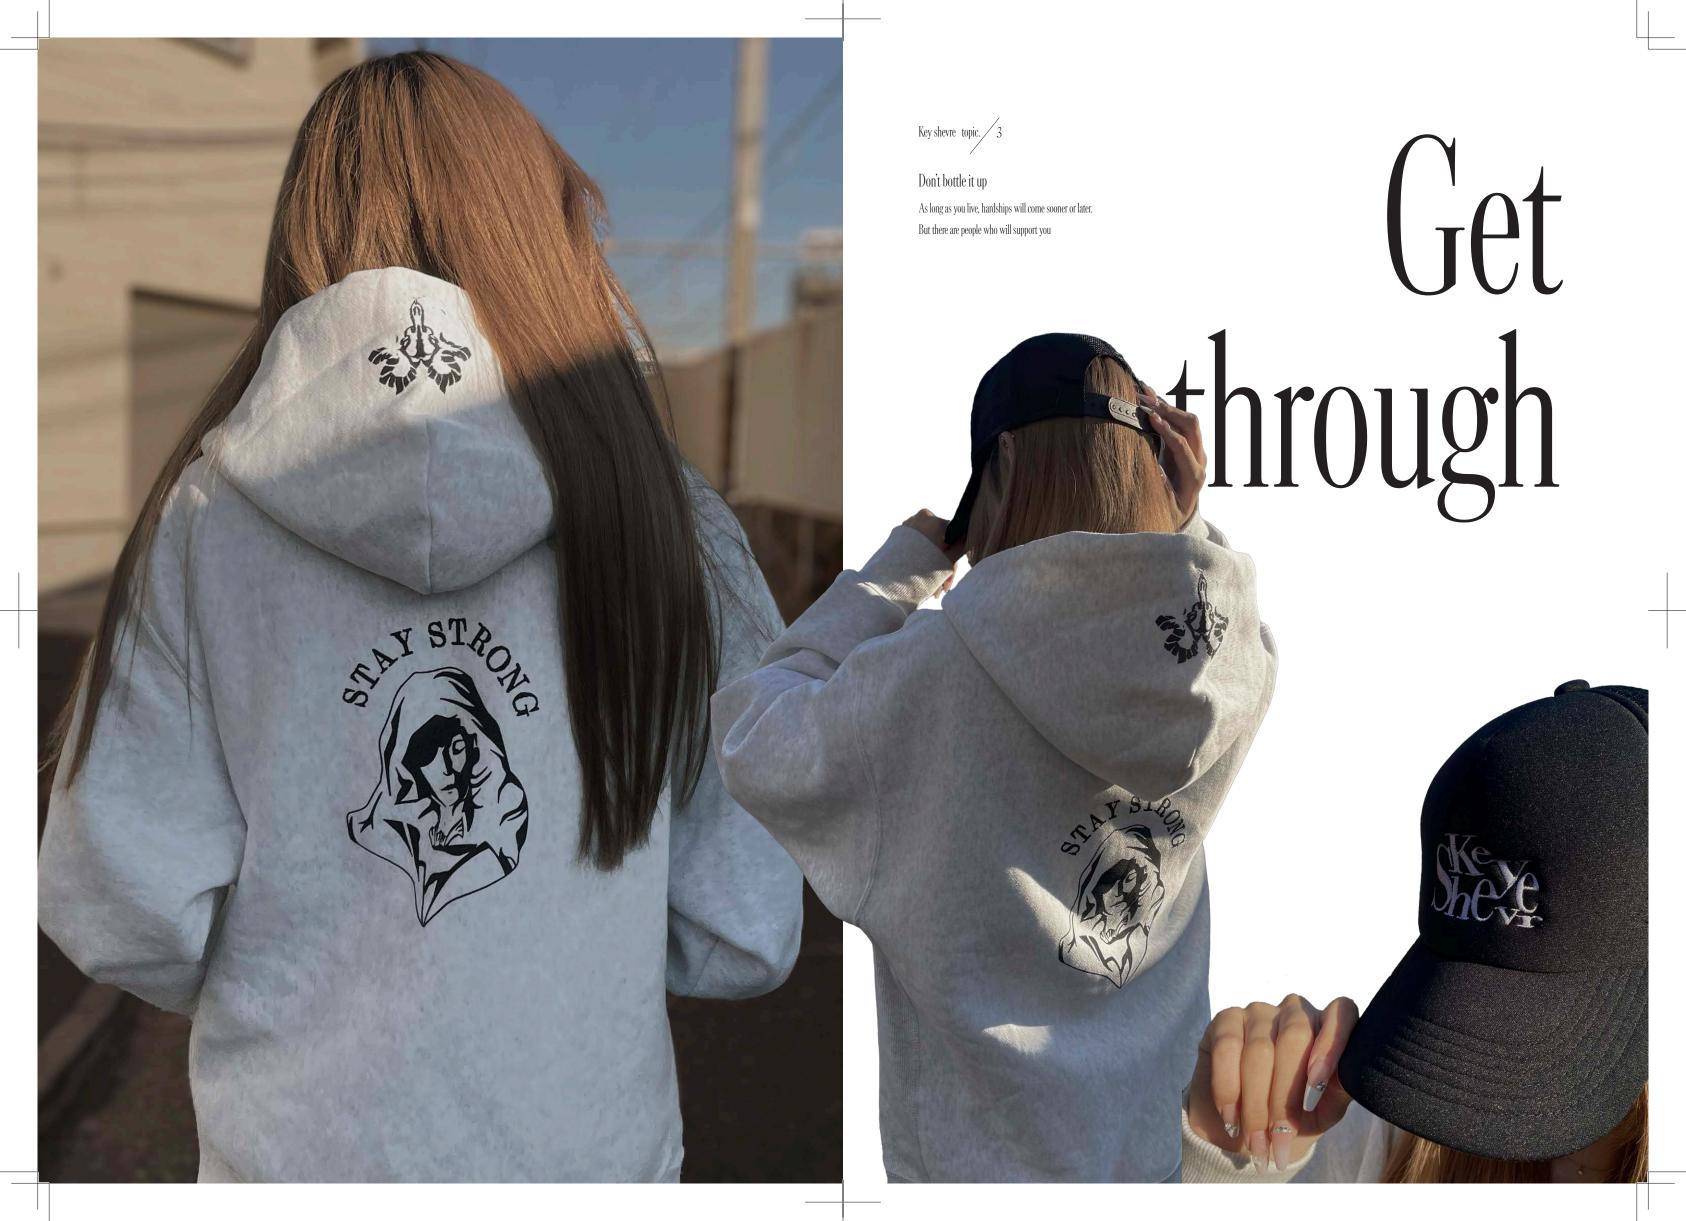

100% Cotton AH 90% Cotton. 10% Polyester HC 50% Cotton. 50% Polyester Key shevre topic. All of Gear Hub

Balance hoodie ¥ 7,500

100% Cotton AH 90% Cotton. 10% Polyester HC 50% Cotton. 50% Polyester Color Black

Size M

Balance hoodie ¥ 7,500

100% Cotton AH 90% Cotton. 10% Polyester HC 50% Cotton. 50% Polyester Color Black

Size M

Key shevre topic. All of Gear Hub

Balance hoodie ¥ 7,500

100% Cotton AH 90% Cotton. 10% Polyester HC 50% Cotton. 50% Polyester Color White

Size M

Balance hoodie ¥ 7,500

100% Cotton AH 90% Cotton. 10% Polyester HC 50% Cotton. 50% Polyester Color White

Size M

Key shevre topic. All of Gear Hub

Key shevre topic. All of Gear Hub

Mesh Cap ¥ 8,200

Size F

Color White

Blend ratio 100% Polyester

Gender: Unisex

Mesh Cap ¥ 8,200

Size F

Color White

Blend ratio 100% Polyester

Gender: Unisex