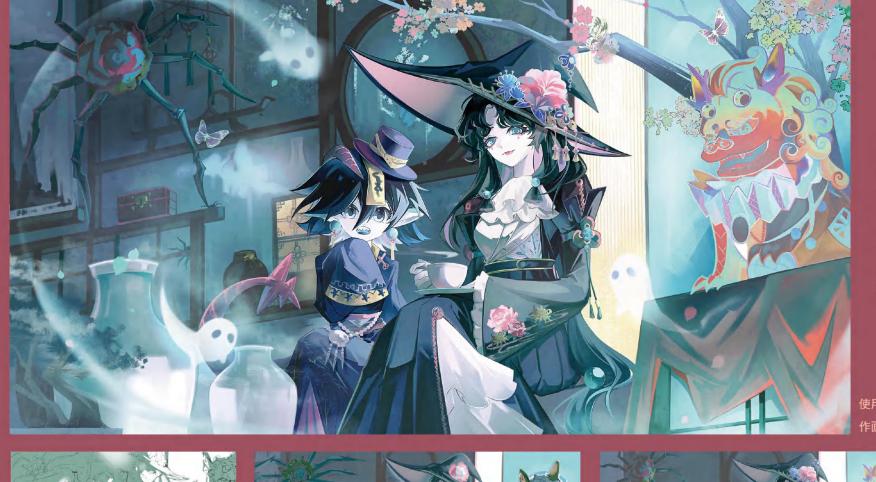

#### ►► ILLUSTRATION

「不思議な店へ ようこそ」

この絵は中国風の怪しげ な要素を題材にしたもの で、怪しげな骨董店を営 む女と雑用係のゾンビ店 員が描かれています、キ ャラクターの衣装は中国 風と西洋風を組み合わせ たデザインです。

使用ツール:Clip Studio Paint 作画Time: 32h/2024.08