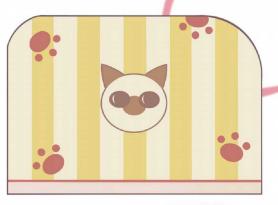

## アクリルフォトフレーム

テーマ:Animals Party 形状:長方形 フレームタイプ:シングルピクチャーフレーム フレームの素材:アクリル

アクリルスタンドやバッチなど、いろんな厚みのものを 挟んで飾れできるアクリルフレーム。 のんびりとした羊の群れ、シャム猫の引越し屋、ゴシッ ク城堡の悪魔と、3種類のデザインがあります。推しと 動物たちとの楽しい時間を楽しみましょう。