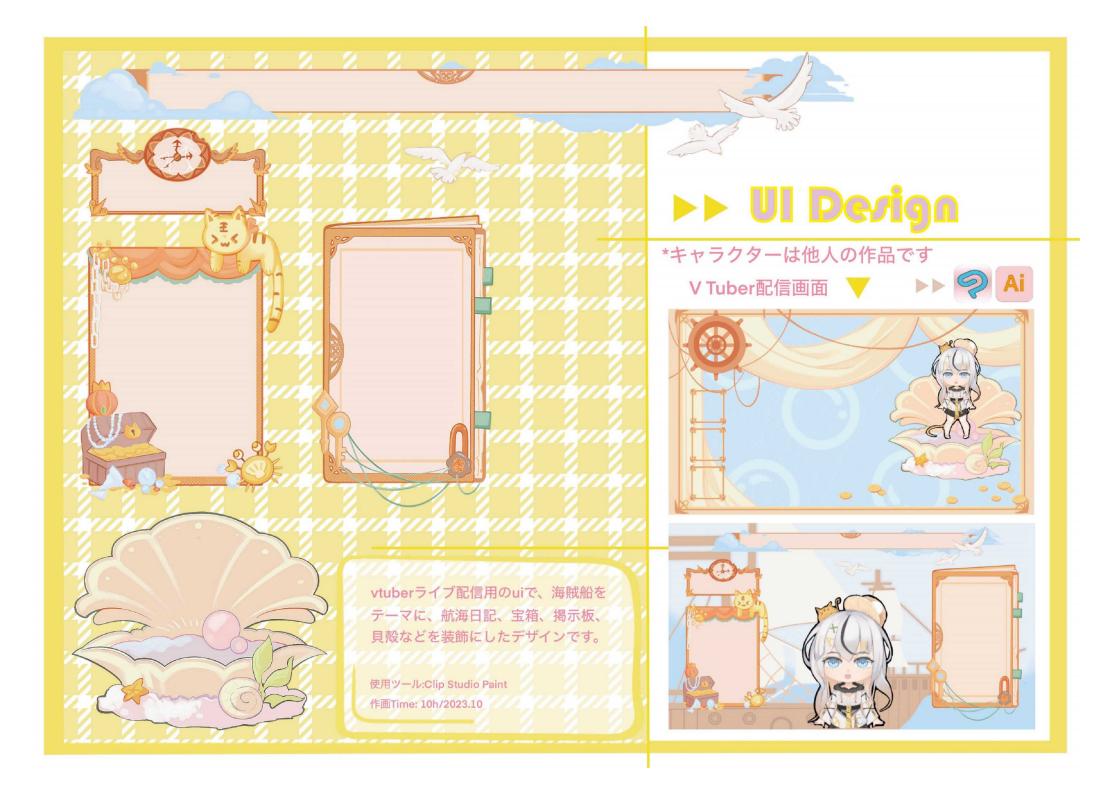

CHARACTER DESIGN

# Imdo 正体不明の人、自己認識度が低く、無関 いい オペラの踊り子として人々に溶け込む、 騎士や王子を演じるのが得意、その生活 習慣に習い生活を送っていた。 使用ツール:Clip Studio Paint

作画Time: 26h/2024.04









**Image: Coods Design** 

## sDキャラアクリルスタンド



素材:アクリル サイズ:本体15cmx15cm、SDキャラ 8cmx5cm、小動物5cmx3.5cm、台座 6cm 騎士をテーマにしたカラフルなオリジナルキャラク ターのSDキャラアクリルスダンドセットです。元 気で可愛らしい少女騎士、感情の薄い俳優騎士、穏 やかで高潔な聖騎士、3種類のデザインがありま す。キャラクターをイメージした動物のプレートと 台座がセットになっています。



## オーロラチケット







7cmx21cm





セット:5枚1セット 素材:コート紙 サイズ:7cmx21cm デザイン:カラフルなオリジナルキャラクターの オーロラチケットです。騎士、シスター、君主 など、西洋ファンタジー世界観のキャラクター が登場します。



アッスの写真





## アクリルフォトフレーム



**Image: Coods Design** 









## アクリルフォトフレーム

テーマ:Animals Party 形状:長方形 フレームタイプ:シングルピクチャーフレーム フレームの素材:アクリル

アクリルスタンドやバッチなど、いろんな厚みのものを 挟んで飾れできるアクリルフレーム。 のんびりとした羊の群れ、シャム猫の引越し屋、ゴシッ ク城堡の悪魔と、3種類のデザインがあります。推しと 動物たちとの楽しい時間を楽しみましょう。









#### 課題 宝箱デザイン

左は回転オルゴールをモチーフにしたデザイ ンの宝箱、ダンスステップのサインが正しく なければ開けられない。 右は残骸に抱かれた宝箱、持ち主の生前の大 切なものを守って、色とりどりのハートロッ クが飾られています。





使用ツール:Clip Studio Paint 作画Time: 左7h、右4h/2024.05





使用ツール:Clip Studio Paint 作画Time: 上24h、下27h/2024.09



作品名 「美少女万華鏡5」 使用ツール:Clip Studio Paint 作画Time: 18h/2024.10



## 20分クロッキー





作画Time: 5h,,作画Time: 5h,,作画Time: 5h





Thanks for Watching