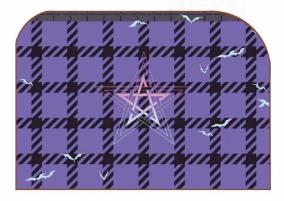

## アクリルフォトフレーム

テーマ:Animals Party 形状:長方形 フレームタイプ:シングルピクチャーフレーム フレームの素材:アクリル

アクリルスタンドやバッチなど、いろんな厚みのものを 挟んで飾れできるアクリルフレーム。 のんびりとした羊の群れ、シャム猫の引越し屋、ゴシッ ク城堡の悪魔と、3種類のデザインがあります。推しと 動物たちとの楽しい時間を楽しみましょう。