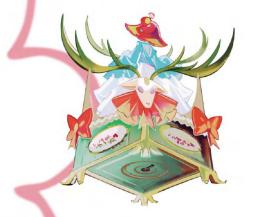

#### 課題 宝箱デザイン

左は回転オルゴールをモチーフにしたデザイ ンの宝箱、ダンスステップのサインが正しく なければ開けられない。 右は残骸に抱かれた宝箱、持ち主の生前の大 切なものを守って、色とりどりのハートロッ クが飾られています。

使用ツール:Clip Studio Paint 作画Time: 左7h、右4h/2024.05

使用ツール:Clip Studio Paint 作画Time: 上24h、下27h/2024.09