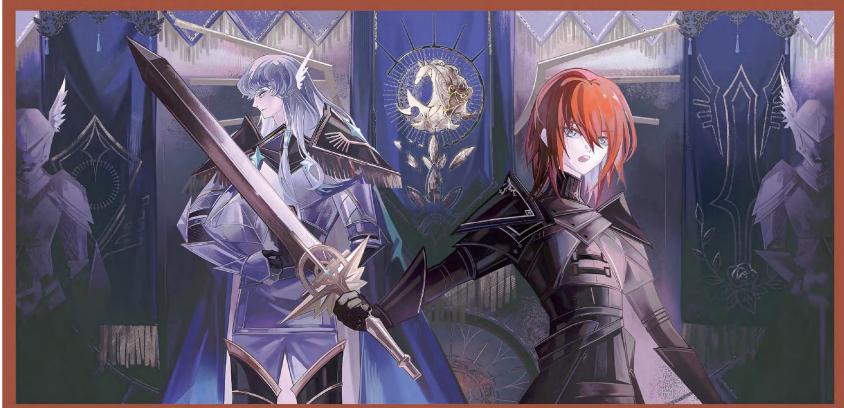

#### ILLUSTRATION

「コンセプトや制作上意識したこと」 姿は蝶のようで弱くてまた軽い踊り子、目つきは 万華鏡のようで砕けてまた美しい踊り子、何をた めに踊っている、何をために魂を捧げている。

►► ILLUSTRATION

空を飛ぶ白い鳩、静かで神聖な庭で、高潔な騎士が敬虔で真摯 な手つきで君主に忠誠を表す。