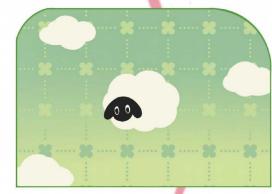

## アクリルフォトフレーム

テーマ:Animals Party 形状:長方形 フレームタイプ:シングルピクチャーフレーム フレームの素材:アクリル

アクリルスタンドやバッチなど、いろんな厚みのものを 挟んで飾れできるアクリルフレーム。 のんびりとした羊の群れ、シャム猫の引越し屋、ゴシッ ク城堡の悪魔と、3種類のデザインがあります。推しと 動物たちとの楽しい時間を楽しみましょう。