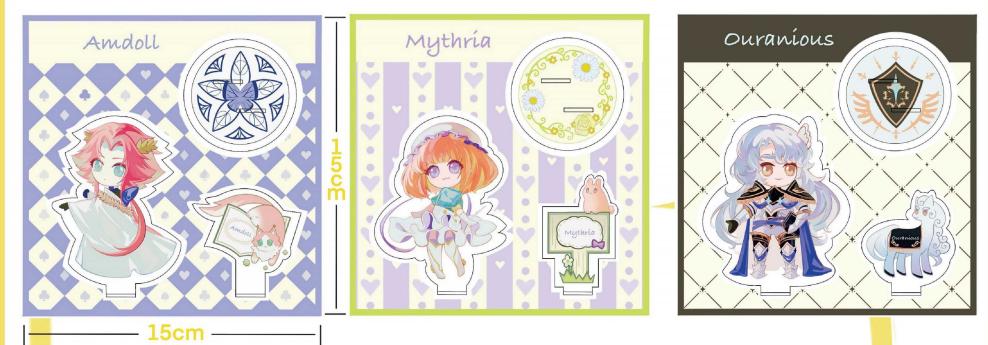

## sDキャラアクリルスタンド

素材:アクリル サイズ:本体15cmx15cm、SDキャラ 8cmx5cm、小動物5cmx3.5cm、台座 6cm 騎士をテーマにしたカラフルなオリジナルキャラク ターのSDキャラアクリルスダンドセットです。元 気で可愛らしい少女騎士、感情の薄い俳優騎士、穏 やかで高潔な聖騎士、3種類のデザインがありま す。キャラクターをイメージした動物のプレートと 台座がセットになっています。