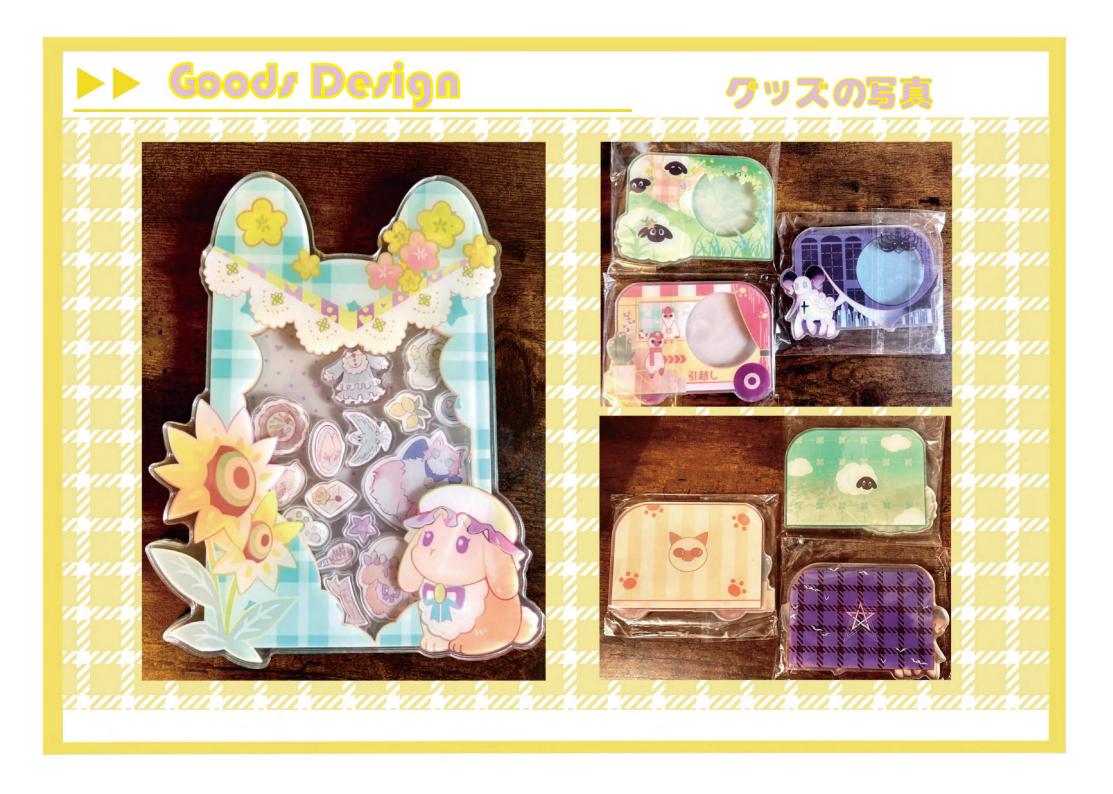

## sDキャラアクリルスタンド

素材:アクリル サイズ:本体15cmx15cm、SDキャラ 8cmx5cm、小動物5cmx3.5cm、台座 6cm 騎士をテーマにしたカラフルなオリジナルキャラク ターのSDキャラアクリルスダンドセットです。元 気で可愛らしい少女騎士、感情の薄い俳優騎士、穏 やかで高潔な聖騎士、3種類のデザインがありま す。キャラクターをイメージした動物のプレートと 台座がセットになっています。

## オーロラチケット

7cmx21cm

セット:5枚1セット 素材:コート紙 サイズ:7cmx21cm デザイン:カラフルなオリジナルキャラクターの オーロラチケットです。騎士、シスター、君主 など、西洋ファンタジー世界観のキャラクター が登場します。

アッスの写真

## アクリルフォトフレーム

テーマ:Animals Party 形状:長方形 フレームタイプ:シングルピクチャーフレーム フレームの素材:アクリル

アクリルスタンドやバッチなど、いろんな厚みのものを 挟んで飾れできるアクリルフレーム。 のんびりとした羊の群れ、シャム猫の引越し屋、ゴシッ ク城堡の悪魔と、3種類のデザインがあります。推しと 動物たちとの楽しい時間を楽しみましょう。