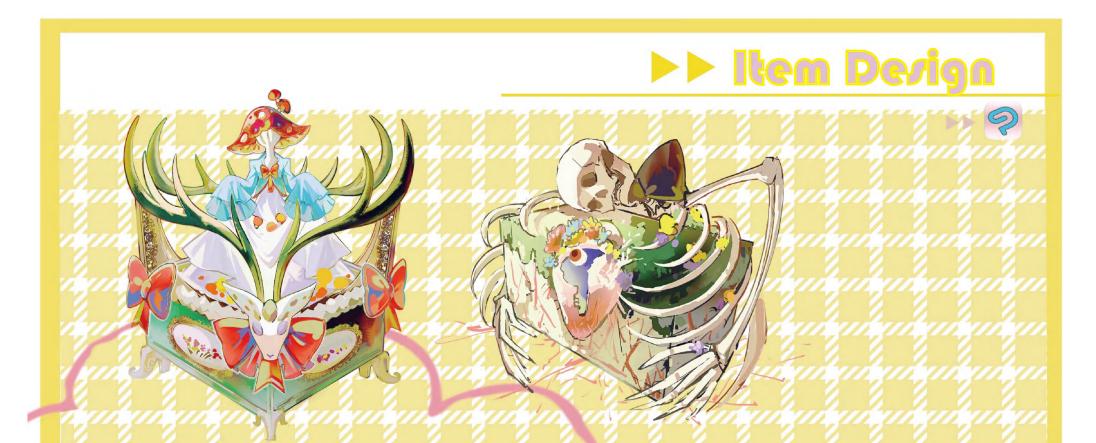

#### 課題 宝箱デザイン

左は回転オルゴールをモチーフにしたデザイ ンの宝箱、ダンスステップのサインが正しく なければ開けられない。 右は残骸に抱かれた宝箱、持ち主の生前の大 切なものを守って、色とりどりのハートロッ クが飾られています。

使用ツール:Clip Studio Paint 作画Time: 左7h、右4h/2024.05

使用ツール:Clip Studio Paint 作画Time: 上24h、下27h/2024.09