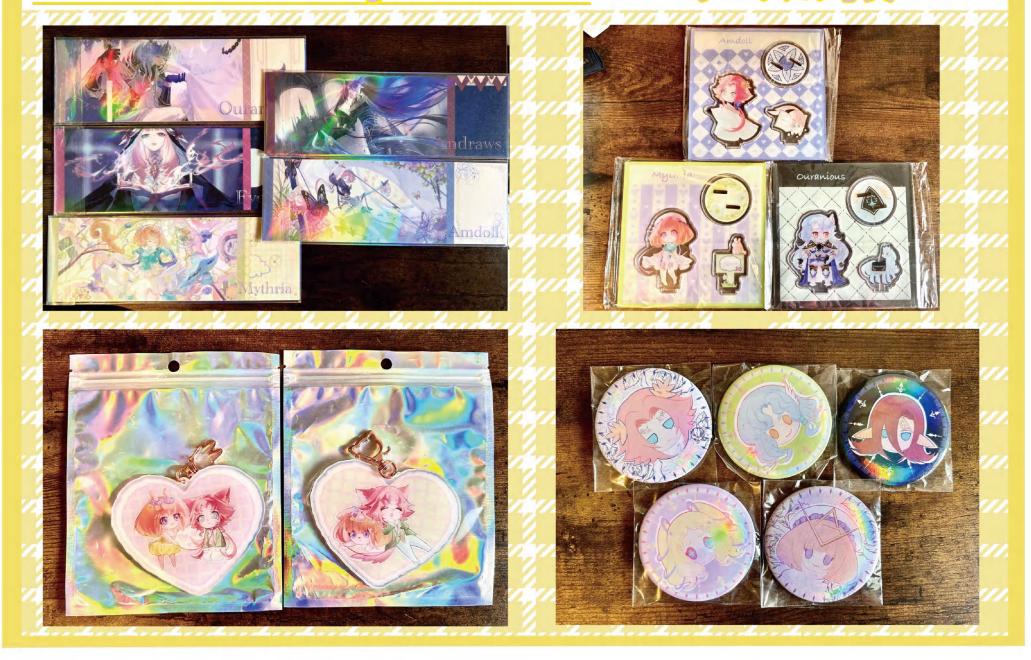

## オーロラチケット

7cmx21cm

セット:5枚1セット 素材:コート紙 サイズ:7cmx21cm デザイン:カラフルなオリジナルキャラクターの オーロラチケットです。騎士、シスター、君主 など、西洋ファンタジー世界観のキャラクター が登場します。

アッスの写真