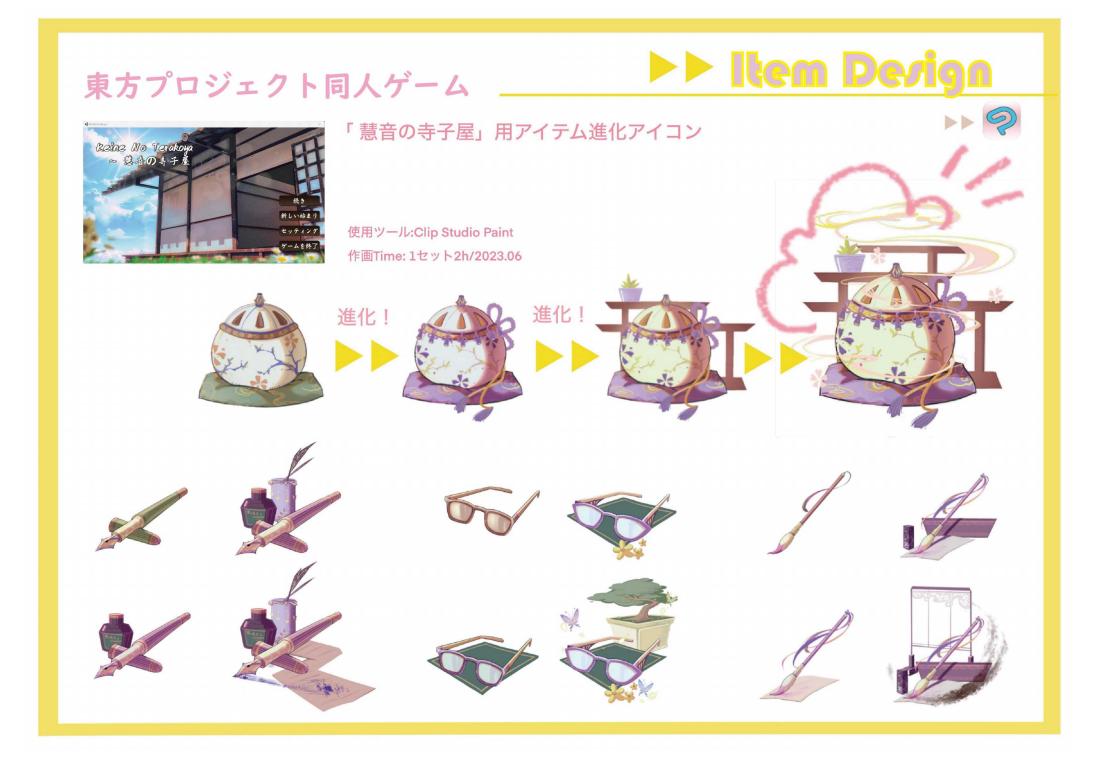

HARACTER DESIGN

# Imdo 正体不明の人、自己認識度が低く、無関 いい オペラの踊り子として人々に溶け込む、 騎士や王子を演じるのが得意、その生活 習慣に習い生活を送っていた。 使用ツール:Clip Studio Paint

作画Time: 26h/2024.04









**Image: Coods Design** 

## sDキャラアクリルスタンド



素材:アクリル サイズ:本体15cmx15cm、SDキャラ 8cmx5cm、小動物5cmx3.5cm、台座 6cm 騎士をテーマにしたカラフルなオリジナルキャラク ターのSDキャラアクリルスダンドセットです。元 気で可愛らしい少女騎士、感情の薄い俳優騎士、穏 やかで高潔な聖騎士、3種類のデザインがありま す。キャラクターをイメージした動物のプレートと 台座がセットになっています。



## オーロラチケット







7cmx21cm





セット:5枚1セット 素材:コート紙 サイズ:7cmx21cm デザイン:カラフルなオリジナルキャラクターの オーロラチケットです。騎士、シスター、君主 など、西洋ファンタジー世界観のキャラクター が登場します。



アッスの写真





## アクリルフォトフレーム



**Image: Coods Design** 









## アクリルフォトフレーム

テーマ:Animals Party 形状:長方形 フレームタイプ:シングルピクチャーフレーム フレームの素材:アクリル

アクリルスタンドやバッチなど、いろんな厚みのものを 挟んで飾れできるアクリルフレーム。 のんびりとした羊の群れ、シャム猫の引越し屋、ゴシッ ク城堡の悪魔と、3種類のデザインがあります。推しと 動物たちとの楽しい時間を楽しみましょう。









#### 課題 宝箱デザイン

左は回転オルゴールをモチーフにしたデザイ ンの宝箱、ダンスステップのサインが正しく なければ開けられない。 右は残骸に抱かれた宝箱、持ち主の生前の大 切なものを守って、色とりどりのハートロッ クが飾られています。





使用ツール:Clip Studio Paint 作画Time: 左7h、右4h/2024.05





使用ツール:Clip Studio Paint 作画Time: 上24h、下27h/2024.09



作品名 「美少女万華鏡5」 使用ツール:Clip Studio Paint 作画Time: 18h/2024.10



## 20分クロッキー





作画Time: 5h,,作画Time: 5h,,作画Time: 5h





Thanks for Watching