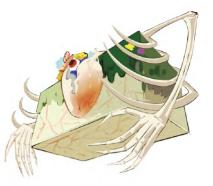

#### 課題 宝箱デザイン

左は回転オルゴールをモチーフにしたデザイ ンの宝箱、ダンスステップのサインが正しく なければ開けられない。 右は残骸に抱かれた宝箱、持ち主の生前の大 切なものを守って、色とりどりのハートロッ クが飾られています。

使用ツール:Clip Studio Paint 作画Time: 左7h、右4h/2024.05

使用ツール:Clip Studio Paint 作画Time: 上24h、下27h/2024.09