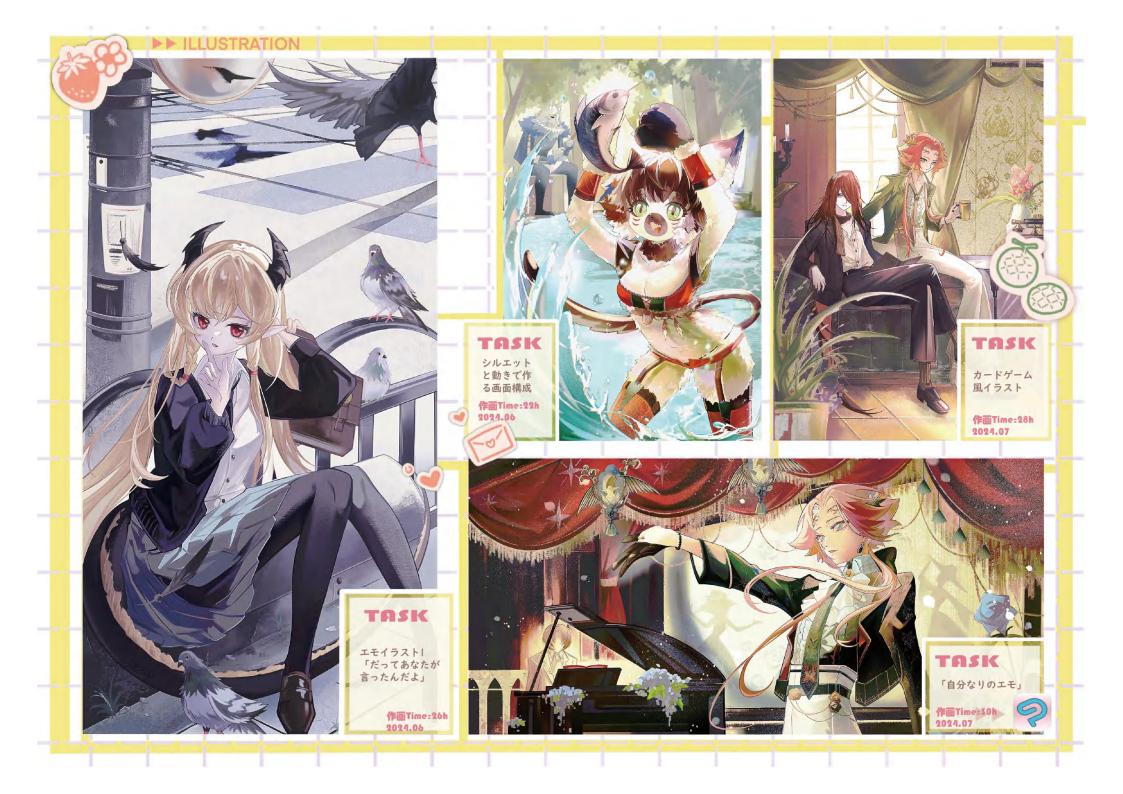

「コンセプトや制作上意識したこと」 食べきれないスイーツ、動物たちとのリラックスしたテ ィータイム、花に囲まれて眠る少女、優しく温かく、 おとぎ話のようにぼんやりと美しい雰囲気を伝えたい。

()

60

C

()

使用ツール:Clip Studio Paint 作画Time: 35h/2024.04

0

#### ►► ILLUSTRATION

使用ツール:Clip Studio Paint 作画Time: 27h/2024.07

> 「コンセプトや制作上意識したこと」 威風堂々とした君主が暗雲に包まれた城の 前に佇み、手にしたリボンには,一族が伝 えてきた歴史と歳月が詰まっていた。

「コンセプトや制作上意識したこと」 十字架の女神が見つめ、蠟燭の中を舞う人々が 手を取り合い、心をわだかまりながら祈りを捧 げるシスター、それは慈悲なのか苦難なのか。

#### ►► ILLUSTRATION

「不思議な店へ ようこそ」

この絵は中国風の怪しげ な要素を題材にしたもの で、怪しげな骨董店を営 む女と雑用係のゾンビ店 員が描かれています、キ ャラクターの衣装は中国 風と西洋風を組み合わせ たデザインです。

使用ツール:Clip Studio Paint 作画Time: 32h/2024.08