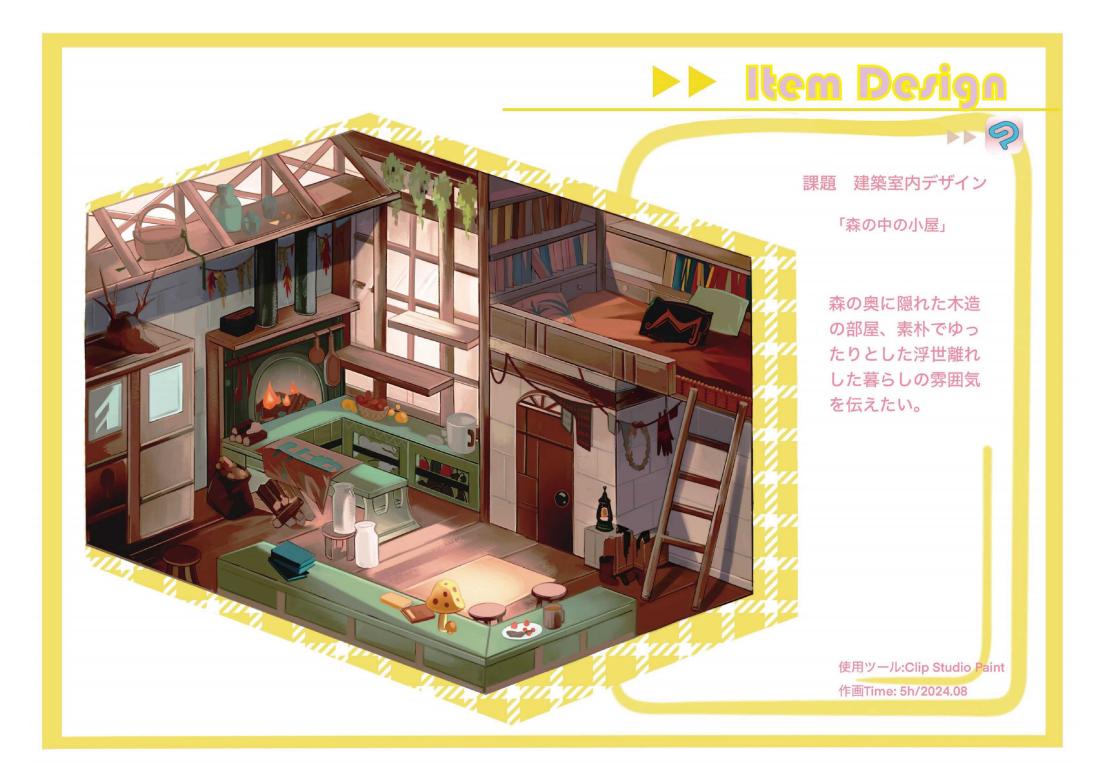

「コンセプトや制作上意識したこと」 食べきれないスイーツ、動物たちとのリラックスしたテ ィータイム、花に囲まれて眠る少女、優しく温かく、 おとぎ話のようにぼんやりと美しい雰囲気を伝えたい。

()

60

C

()

使用ツール:Clip Studio Paint 作画Time: 35h/2024.04

0