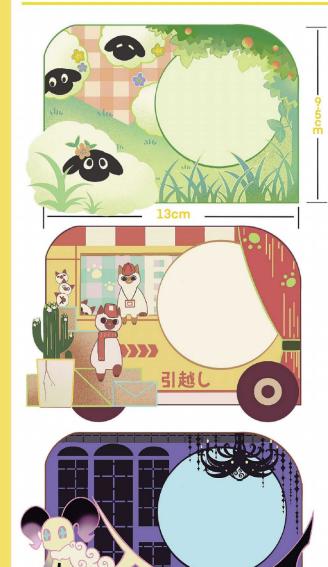

## アクリルフォトフレーム

テーマ:Animals Party 形状:長方形 フレームタイプ:シングルピクチャーフレーム フレームの素材:アクリル

アクリルスタンドやバッチなど、いろんな厚みのものを 挟んで飾れできるアクリルフレーム。 のんびりとした羊の群れ、シャム猫の引越し屋、ゴシッ ク城堡の悪魔と、3種類のデザインがあります。推しと 動物たちとの楽しい時間を楽しみましょう。