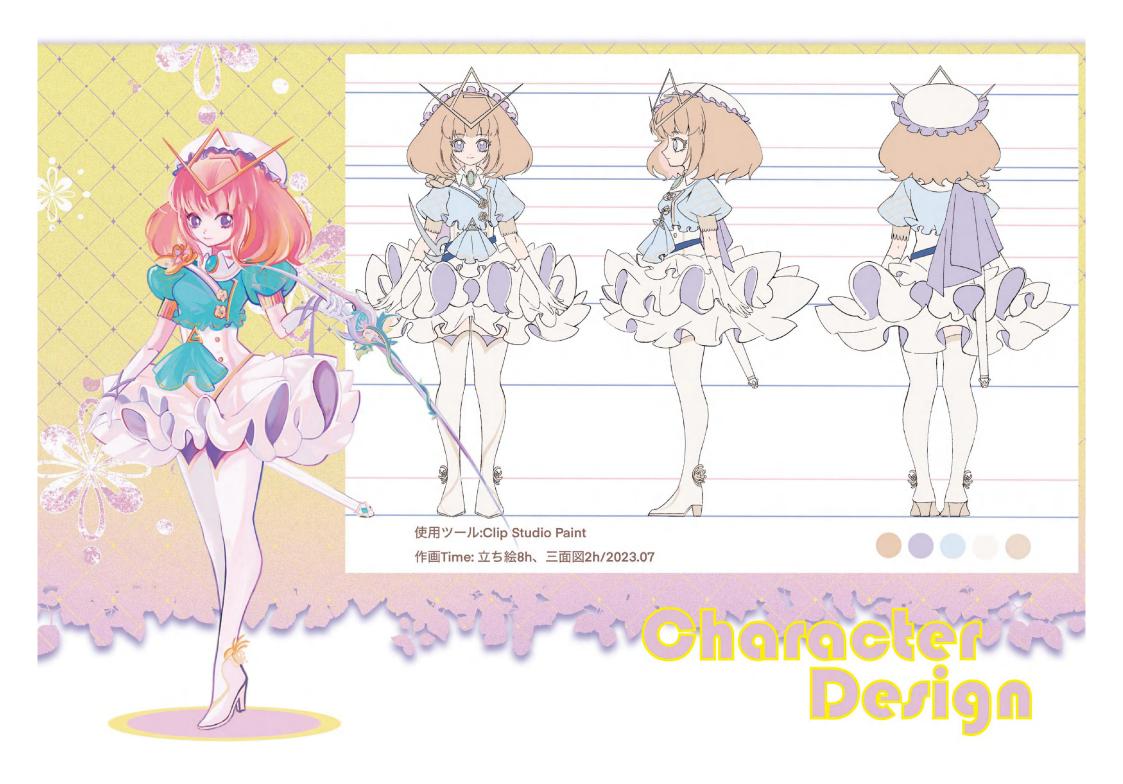

N





「コンセプトや制作上意識したこと」 姿は蝶のようで弱くてまた軽い踊り子、目つきは 万華鏡のようで砕けてまた美しい踊り子、何をた めに踊っている、何をために魂を捧げている。





►► ILLUSTRATION



空を飛ぶ白い鳩、静かで神聖な庭で、高潔な騎士が敬虔で真摯 な手つきで君主に忠誠を表す。

#### ►► ILLUSTRATION

使用ツール:Clip Studio Paint 作画Time: 27h/2024.07

> 「コンセプトや制作上意識したこと」 威風堂々とした君主が暗雲に包まれた城の 前に佇み、手にしたリボンには,一族が伝 えてきた歴史と歳月が詰まっていた。



「コンセプトや制作上意識したこと」 十字架の女神が見つめ、蠟燭の中を舞う人々が 手を取り合い、心をわだかまりながら祈りを捧 げるシスター、それは慈悲なのか苦難なのか。

#### ►► ILLUSTRATION



「不思議な店へ ようこそ」

この絵は中国風の怪しげ な要素を題材にしたもの で、怪しげな骨董店を営 む女と雑用係のゾンビ店 員が描かれています、キ ャラクターの衣装は中国 風と西洋風を組み合わせ たデザインです。

使用ツール:Clip Studio Paint 作画Time: 32h/2024.08













## Step3 描き込み





#### 「騎士の殿堂」

騎士の家系をモチーフにした 作品です。意気揚々とした嬢 と穏やかな父親のキャラクタ ーが描かれています。甲冑や 金属の彫りには工夫が凝り、 家族の紋章が入った軍旗がシ ーンの中心に使われました。

使用ツール:Clip Studio Paint 作画Time: 30h/2024.08



### Step1 ラフ







Step3 描き込み







**►** CHARACTER DESIGN





►► CHARACTER DESIGN

# Imdo 正体不明の人、自己認識度が低く、無関 いい オペラの踊り子として人々に溶け込む、 騎士や王子を演じるのが得意、その生活 習慣に習い生活を送っていた。 使用ツール:Clip Studio Paint

作画Time: 26h/2024.04









**Image: Coods Design** 

## sDキャラアクリルスタンド



素材:アクリル サイズ:本体15cmx15cm、SDキャラ 8cmx5cm、小動物5cmx3.5cm、台座 6cm 騎士をテーマにしたカラフルなオリジナルキャラク ターのSDキャラアクリルスダンドセットです。元 気で可愛らしい少女騎士、感情の薄い俳優騎士、穏 やかで高潔な聖騎士、3種類のデザインがありま す。キャラクターをイメージした動物のプレートと 台座がセットになっています。



## オーロラチケット







7cmx21cm





セット:5枚1セット 素材:コート紙 サイズ:7cmx21cm デザイン:カラフルなオリジナルキャラクターの オーロラチケットです。騎士、シスター、君主 など、西洋ファンタジー世界観のキャラクター が登場します。



アッスの写真





## アクリルフォトフレーム



**Image: Coods Design** 









## アクリルフォトフレーム

テーマ:Animals Party 形状:長方形 フレームタイプ:シングルピクチャーフレーム フレームの素材:アクリル

アクリルスタンドやバッチなど、いろんな厚みのものを 挟んで飾れできるアクリルフレーム。 のんびりとした羊の群れ、シャム猫の引越し屋、ゴシッ ク城堡の悪魔と、3種類のデザインがあ