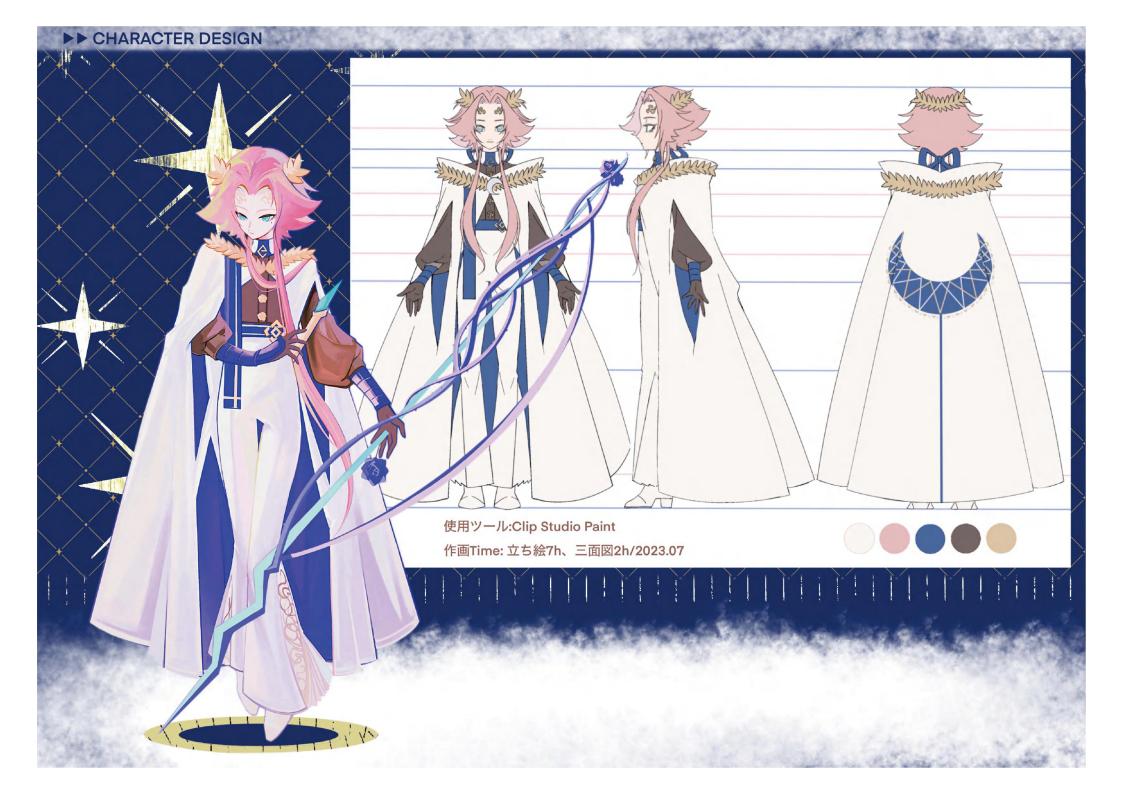

のようで弱くてまた軽い踊り子、目つきは 万華鏡のようで砕けてまた美しい踊り子、何をた めに踊っている、何をために魂を捧げている。





►► ILLUSTRATION



空を飛ぶ白い鳩、静かで神聖な庭で、高潔な騎士が敬虔で真摯 な手つきで君主に忠誠を表す。

#### ►► ILLUSTRATION

使用ツール:Clip Studio Paint 作画Time: 27h/2024.07

> 「コンセプトや制作上意識したこと」 威風堂々とした君主が暗雲に包まれた城の 前に佇み、手にしたリボンには,一族が伝 えてきた歴史と歳月が詰まっていた。



「コンセプトや制作上意識したこと」 十字架の女神が見つめ、蠟燭の中を舞う人々が 手を取り合い、心をわだかまりながら祈りを捧 げるシスター、それは慈悲なのか苦難なのか。

#### ►► ILLUSTRATION



「不思議な店へ ようこそ」

この絵は中国風の怪しげ な要素を題材にしたもの で、怪しげな骨董店を営 む女と雑用係のゾンビ店 員が描かれています、キ ャラクターの衣装は中国 風と西洋風を組み合わせ たデザインです。

使用ツール:Clip Studio Paint 作画Time: 32h/2024.08













## Step3 描き込み





#### 「騎士の殿堂」

騎士の家系をモチーフにした 作品です。意気揚々とした嬢 と穏やかな父親のキャラクタ ーが描かれています。甲冑や 金属の彫りには工夫が凝り、 家族の紋章が入った軍旗がシ ーンの中心に使われました。

使用ツール:Clip Studio Paint 作画Time: 30h/2024.08



### Step1 ラフ







Step3 描き込み







**►** CHARACTER DESIGN





►► CHARACTER DESIGN

# Imdo 正体不明の人、自己認識度が低く、無関 いい オペラの踊り子として人々に溶け込む、 騎士や王子を演じるのが得意、その生活 習慣に習い生活を送っていた。 使用ツール:Clip Studio Paint

作画Time: 26h/2024.04









**Image: Coods Design** 

## sDキャラアクリルスタンド



素材:アクリル サイズ:本体15cmx15cm、SDキャラ 8cmx5cm、小動物5cmx3.5cm、台座 6cm 騎士をテーマにしたカラフルなオリジナルキャラク ターのSDキャラアクリルスダンドセットです。元 気で可愛らしい少女騎士、感情の薄い俳優騎士、穏 やかで高潔な聖騎士、3種類のデザインがありま す。キャラクターをイメージした動物のプレートと 台座がセットになっています。



## オーロラチケット







7cmx21cm





セット:5枚1セット 素材:コート紙 サイズ:7cmx21cm デザイン:カラフルなオリジナルキャラクターの オーロラチケットです。騎士、シスター、君主 など、西洋ファンタジー世界観のキャラクター が登場します。



アッスの写真





## アクリルフォトフレーム



**Image: Coods Design** 









## アクリルフォトフレーム

テーマ:Animals Party 形状:長方形 フレームタイプ:シングルピクチャーフレーム フレームの素材:アクリル

アクリルスタンドやバッチなど、いろんな厚みのものを 挟んで飾れできるアクリルフレーム。 のんびりとした羊の群れ、シャム猫の引越し屋、ゴシッ ク城堡の悪魔と、3種類のデザインがあります。推しと 動物たちとの楽しい時間を楽しみましょう。