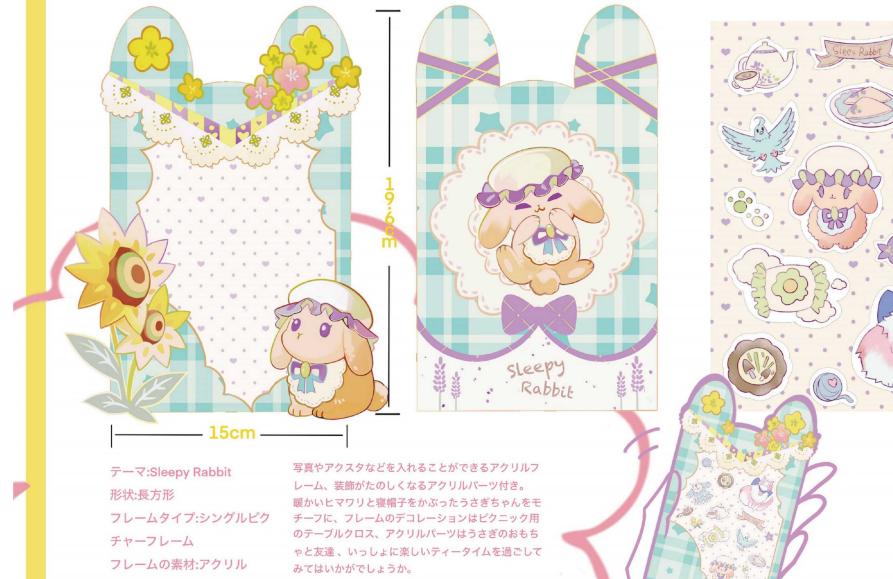

## アクリルフォトフレーム

テーマ:Animals Party 形状:長方形 フレームタイプ:シングルピクチャーフレーム フレームの素材:アクリル

アクリルスタンドやバッチなど、いろんな厚みのものを 挟んで飾れできるアクリルフレーム。 のんびりとした羊の群れ、シャム猫の引越し屋、ゴシッ ク城堡の悪魔と、3種類のデザインがあります。推しと 動物たちとの楽しい時間を楽しみましょう。