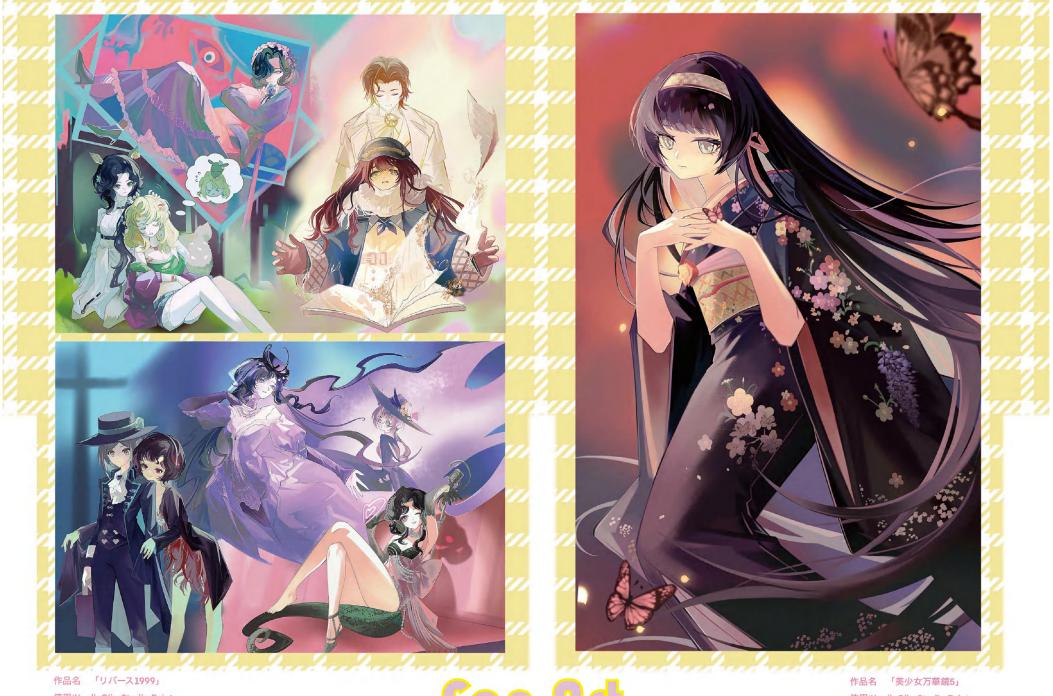

Dキャラアクリルスタンド



素材:アクリル サイズ:本体15cmx15cm、SDキャラ 8cmx5cm、小動物5cmx3.5cm、台座 6cm 騎士をテーマにしたカラフルなオリジナルキャラク ターのSDキャラアクリルスダンドセットです。元 気で可愛らしい少女騎士、感情の薄い俳優騎士、穏 やかで高潔な聖騎士、3種類のデザインがありま す。キャラクターをイメージした動物のプレートと 台座がセットになっています。



## オーロラチケット







7cmx21cm





セット:5枚1セット 素材:コート紙 サイズ:7cmx21cm デザイン:カラフルなオリジナルキャラクターの オーロラチケットです。騎士、シスター、君主 など、西洋ファンタジー世界観のキャラクター が登場します。



アッスの写真





## アクリルフォトフレーム



**Image: Coods Design** 









## アクリルフォトフレーム

テーマ:Animals Party 形状:長方形 フレームタイプ:シングルピクチャーフレーム フレームの素材:アクリル

アクリルスタンドやバッチなど、いろんな厚みのものを 挟んで飾れできるアクリルフレーム。 のんびりとした羊の群れ、シャム猫の引越し屋、ゴシッ ク城堡の悪魔と、3種類のデザインがあります。推しと 動物たちとの楽しい時間を楽しみましょう。









#### 課題 宝箱デザイン

左は回転オルゴールをモチーフにしたデザイ ンの宝箱、ダンスステップのサインが正しく なければ開けられない。 右は残骸に抱かれた宝箱、持ち主の生前の大 切なものを守って、色とりどりのハートロッ クが飾られています。





使用ツール:Clip Studio Paint 作画Time: 左7h、右4h/2024.05





使用ツール:Clip Studio Paint 作画Time: 上24h、下27h/2024.09



作品名 「美少女万華鏡5」 使用ツール:Clip Studio Paint 作画Time: 18h/2024.10



## 20分クロッキー





作画Time: 5h,,作画Time: 5h,,作画Time: 5h





Thanks for Watching